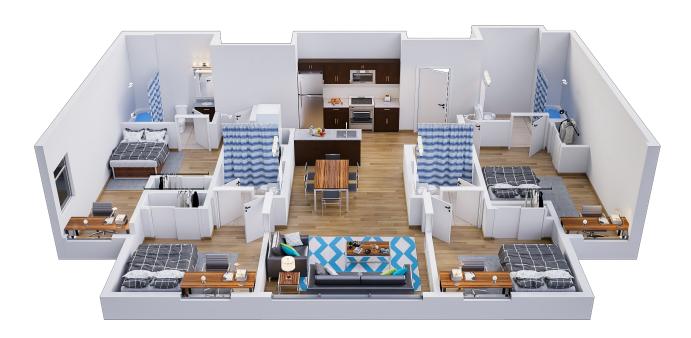

## 4 BEDROOM | 4 BATHROOM

Interior 1,138 square feet | 106 square meters

Refundable security deposit: \$200 **Monthly Rental Installment:** 

Rates/installments, fees and utilities included are subject to change. Rates/installments do not represent a monthly rental amount (and are not prorated), but rather the total base rent due for the lease term divided by

Limited time only. Floor plans may vary. Square footage and/or dimensions are approximations and may vary between units. Select units may include ADA accessible features.