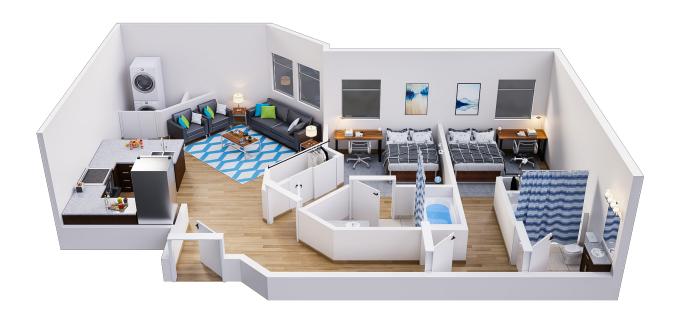

## PEARL A

## 2 BEDROOM | 2 BATHROOM Interior 796 square feet | 74 square meters

Refundable security deposit: **Monthly Rental Installment:** 

\$200

Rates/installments, fees and utilities included are subject to change. Rates/installments do not represent a monthly rental amount (and are not prorated), but rather the total base rent due for the lease term divided by

Limited time only. Floor plans may vary. Square footage and/or dimensions are approximations and may vary between units. Select units may include ADA accessible features.